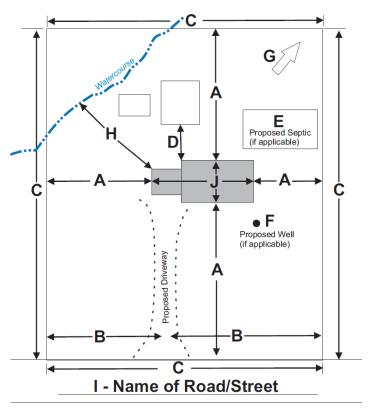

Failure to provide adequate information may cause delays in the issuance of your permit.

Please see below for an example of the information that should be included on your site plan:

- A. Front, rear and side yard setbacks
- **B.** Distance from the property boundary line to the center of the driveway
- **C.** Property boundary dimensions (all sides)
- **D.** Distance to existing buildings
- **E.** Location of proposed septic
- **F.** Location of proposed well
- **G.** North indicator
- **H.** Distance to watercourses such as lakes, brooks, etc.
- Name of the street/road that your driveway access is on
- J. Length and width of the proposed structure/addition

Please see the backside of this page to create your own diagram. Your site plan should include all of the above information that applies to your proposed project.