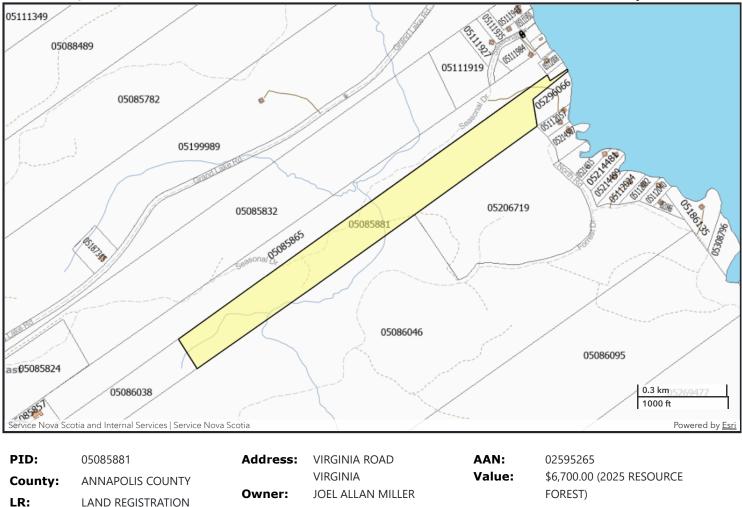

## PROPERTY On Jime

Inchast

Property Online Map

Date: February 11, 2025 12:43:13

The Provincial mapping is a graphical representation of property boundaries which approximate the size, configuration and location of parcels.Care has been taken to ensure the best possible quality, however, this map is not a land survey and is not intended to be used for legal descriptions or to calculate exact dimensions or area.The Provincial mapping is not conclusive as to the location, boundaries or extent of a parcel [Land Registration Act subsection 21(2)]. THIS IS NOT AN OFFICIAL RECORD.